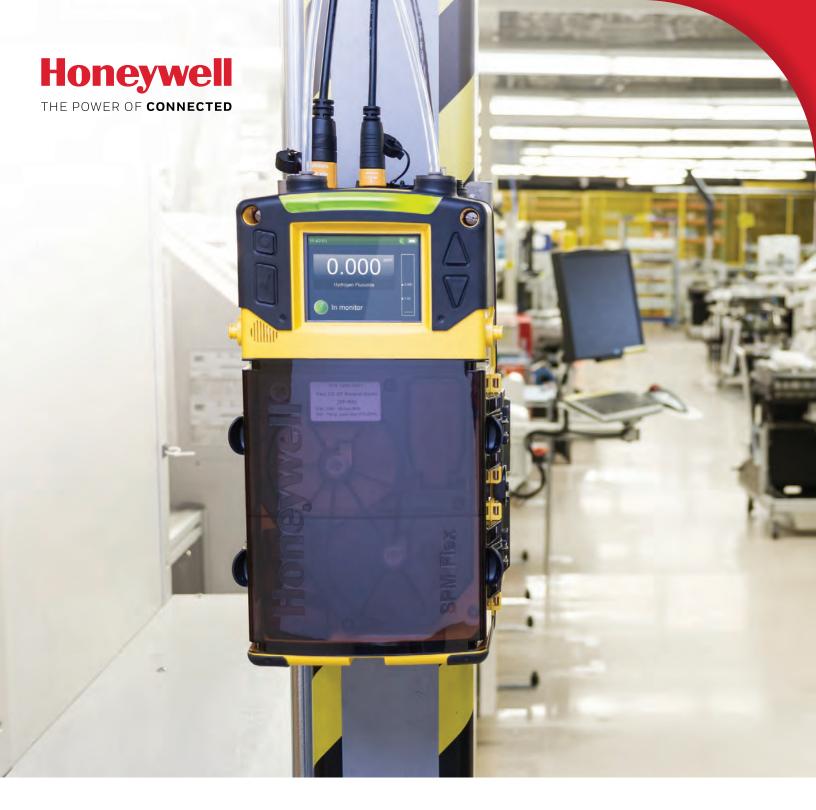

# **SPM Flex Chemcassette® Tape-Based Gas Detector**

Improving safety and productivity with the most flexible, user-friendly tape-based gas detector for low-level toxics

With SPM Flex, you never have to worry whether your single-point monitor will stand up to harsh conditions whether a false alarm will lead to a costly shutdown, or whether your workers will be able to correctly operate the device.

Instead, you can count on our Chemcassette® tape-based SPM Flex for unmatched accuracy, flexibility and ease of use - even in challenging environments.

So you can rest assured that you're keeping your people safe and your operations running.

# Rugged and reliable

Stands up to harsh conditions. Working in the sun and rain, around blasts of steam, or other challenging environmental conditions? The SPM Flex goes where you do, standing up to changes in temperature and humidity without compromising accuracy.