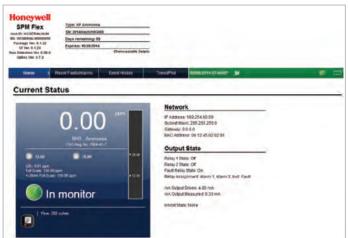

## Remote viewing through the web

Your visibility even extends to other rooms and buildings, thanks to the unit's web capabilities. Simply plug an Ethernet cable into the SPM Flex, and use the easy-to-read web interface to see the status of the unit — no matter where you are.

#### Access to detailed history

With the SPM Flex, you can rest assured that every monitoring moment is being recorded — and ready for analysis whenever you need it. Whether you want to report a gas incident or investigate a trend, the monitor keeps up to a three-month history of gas concentrations, alarms, tape changes and other factors. Plus, you have the option to view this data through a web server, or you can easily download it to a USB drive.