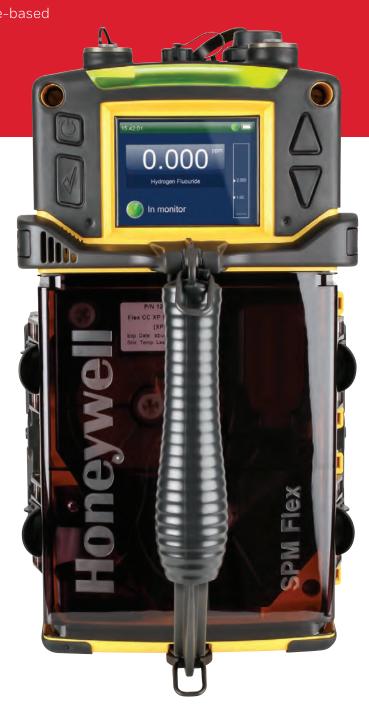

## Easy to use with protective equipment or hazmat gear

Purpose-built with the user experience in mind, the SPM Flex is easy to carry, operate and read — even when you're wearing a hazmat suit or other protective gear. The monitor has large, chunky buttons that are easy to use. And when you carry the SPM Flex, the display faces up so it's easy to read.

# **Extreme Accuracy** for Extreme Gases

The SPM Flex, the next evolution of our SPM and TLD gas detectors with Chemcassette tape technology, is capable of working as both a fixed and a portable unit.

The monitor detects the ultrasensitive gases inherent in your operations, including: