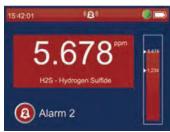

#### Visible at a distance

Thanks to a crisp display and a color-coded LED bar on top of the SPM Flex, you can see alarm status, gas concentration and other data easily from a distance. So even if you're not right next to your SPM Flex, you always know the health of your unit and the safety of your area.