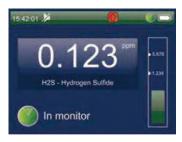

#### Visible at a distance

Thanks to a crisp display and a color-coded LED bar on top of the SPM Flex, you can see alarm status, gas concentration and other data easily from a distance. So even if you're not right next to your SPM Flex, you always know the health of your unit and the safety of your area.

## Remote viewing through the web

Your visibility even extends to other rooms and buildings, thanks to the unit's web capabilities. Simply plug an Ethernet cable into the SPM Flex, and use the easy-to-read web interface to see the status of the unit — no matter where you are.